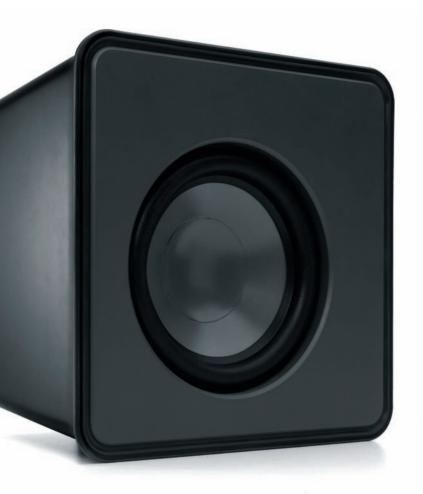

# play deep. play smart.

Four new ways to meet the neighbors. Boston believes bass should be felt, as well as heard. That's why all Horizon powered subwoofers, including the wireless HPS 8Wi, feature large front-firing drivers with Boston's proprietary Deep Channel® Design (DCD) technology. And unlike conventional black-box subwoofers that aren't much to look at, HPS subwoofers share the stylish contemporary look of HS Series loudspeakers. So hold on to your popcorn. The turbulence is purely intentional.

### Raw power, refined.

There's no denying that HPS subwoofers are powerful, but they can't be confused with blunt instruments. The front baffles are gently curving surfaces. The woofer assemblies feature low-mass cones and the cabinets are extensively ribbed and braced with MDF to reduce unwanted resonances. And every model features a volume and crossover control to adjust performance to the acoustics of your room, and a phase switch to keep output in sync with your speakers. The result is deep, distortion-free bass that enhances (rather than overpowers) speaker performance — even at the highest output levels.